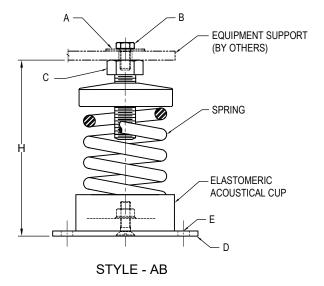

DESCRIPTION 133R-101619 REV.:6 2/17/22 REV. STYLE A STYLE AB MODEL A-1Y MODEL AB-1Y MODELS A & AB-1Y SPRING-FLEX ISOLATORS MAX LOAD DEFLECTION SPRING RATE MODEL (LBS) (LB/IN) (IN) 60 1.00 60 A\*-1Y-60<sup>1</sup> -1/2125 1.30 96 A\*-1Y-125<sup>1</sup> 225 1.30 173 A\*-1Y-2251 325 1.20 270 A\*-1Y-3251 450 1.22 368 A\*-1Y-450<sup>1</sup> 600 513 A\*-1Y-600<sup>1</sup> 1.17 A\*-1Y-7501 750 1.06 707 A\*-1Y-900<sup>1</sup> 900 1.02 881 1100 0.92 1200 A\*-1Y-1100<sup>1</sup> NOTES: 1. TO COMPLETE MODEL NUMBER, ADD STYLE LETTER (IF USED) IN PLACE OF \*. 3/8-16 UNC HEX BOLT 3/8 WASHER **EQUIPMENT SUPPORT** (BY OTHERS) (BY OTHERS) 5/8-11 NC ADJUSTING BOLT **SPRING** (3) (5) 5 1/2 FREE HEIGHT ELASTOMERIC ACOUSTICAL CUP STEEL PLATE

1. ALL DIMENSIONS IN INCHES. INTERPRET PER ANSI Y14.

5/8 HOLE IN CENTER OF **CUP FOR FASTENING** 

TO FLOOR IF REQ'D

- 2. FINISH: CASTING AND SPRING-POWDER COAT, HARDWARE-ZINC ELECTROPLATE
- 3. REFER TO DRAWING 2 OF 2 FOR INSTALLATION INSTRUCTIONS.

CUSTOMER P.O.:

SALES ORDER:

- 4. INNER SPRING (WHEN USED) NOT SHOWN.
- 5. ALL SPRINGS DESIGNED WITH 50% OVER-TRAVEL
- 6. RATED DEFLECTIONS ARE WITHIN 25% OF NOMINAL, HIGHER DEFLECTIONS ARE ALLOWED IF THEY MEET SPECIFICATIONS.

## INSTALLATION INSTRUCTION

- 1. ISOLATORS ARE SHIPPED FULLY ASSEMBLED AND ARE TO BE SPACED AND ARRANGED IN ACCORDANCE WITH INSTALLATION DRAWINGS OR AS OTHERWISE RECOMMENDED.
- 2. SET ISOLATORS ON FLOOR OR SUB-BASE. ENSURING THAT ALL ISOLATOR CENTERLINES MATCH THE EQUIPMENT MOUNTING HOLES OR SPACE AND ARRANGE ISOLATORS IN ACCORDANCE WITH THE INSTALLATION DRAWING . SHIM OR GROUT AS REQUIRED LEVELING ALL ISOLATOR BASE PLATES AT THE SAME ELEVATION (1/4" MAXIMUM DIFFERENCE IN ELEVATION CAN BE TOLERATED). ISOLATOR BASE MUST REST ON A FLAT SURFACE.
- 3. DESIGNATION OF ISOLATORS IS SHOWN ON TAG / LABEL ATTACHED TO EACH ISOLATOR OR ISOLATORS MAY BE IDENTIFIED BY SIZE OF BASE PLATE AND/OR SPRING COLOR CODE.
- 4. IF FLOOR FASTENING IS REQUIRED, PLACE MOUNT AS INDICATED ON NOTE 1 THRU 3 AND ANCHOR USING (2) ANCHOR "E" THRU HOLES ON STEEL PLATE "D" (APPLIES ONLY TO **STYLE AB** MOUNT).
- 5. REMOVE CAP SCREW "B" AND WASHER "A" FROM ADJUSTING BOLT "C". TURN ADJUSTING BOLT "C" COUNTER-CLOCKWISE TO SET "H" FOR ALL ISOLATORS.
- 6. POSITION EQUIPMENT OVER THE ISOLATORS, ALIGN MOUNT ADJUSTING BOLT "C" TO EQUIPMENT BASE MOUNTING THRU HOLES.
- 7. LOWER EQUIPMENT UNTIL IT REST ON ADJUSTING BOLT "C" (SPRING WILL COMPRESS)
- 8. INSERT CAP SCREW "B" AND WASHER "A"ON ADJUSTING BOLT "C". DO NOT TIGHTEN.
- 9. LEVEL EQUIPMENT BY TURNING ADJUSTING BOLT "C" AS REQUIRED
- 10. TIGHTEN CAP SCREW "B". INSTALLATION IS COMPLETE