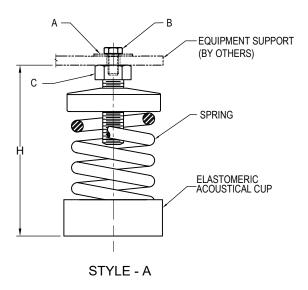

DESCRIPTION 133R-101619 REV.:6 2/17/22 REV. STYLE A STYLE AB MODEL A-1Y MODEL AB-1Y MODELS A & AB-1Y SPRING-FLEX ISOLATORS MAX LOAD DEFLECTION SPRING RATE MODEL (LBS) (LB/IN) (IN) 60 1.00 60 A\*-1Y-60<sup>1</sup> -1/2125 1.30 96 A\*-1Y-125<sup>1</sup> 225 1.30 173 A\*-1Y-2251 325 1.20 270 A\*-1Y-3251 450 1.22 368 A\*-1Y-450<sup>1</sup> 600 513 A\*-1Y-600<sup>1</sup> 1.17 A\*-1Y-7501 750 1.06 707 A\*-1Y-900<sup>1</sup> 900 1.02 881 1100 0.92 1200 A\*-1Y-1100<sup>1</sup> NOTES: 1. TO COMPLETE MODEL NUMBER, ADD STYLE LETTER (IF USED) IN PLACE OF \*. 3/8-16 UNC HEX BOLT 3/8 WASHER **EQUIPMENT SUPPORT** (BY OTHERS) (BY OTHERS) 5/8-11 NC ADJUSTING BOLT **SPRING** (3) (5) 5 1/2 FREE HEIGHT ELASTOMERIC ACOUSTICAL CUP STEEL PLATE

1. ALL DIMENSIONS IN INCHES. INTERPRET PER ANSI Y14.

5/8 HOLE IN CENTER OF **CUP FOR FASTENING** 

TO FLOOR IF REQ'D

- 2. FINISH: CASTING AND SPRING-POWDER COAT, HARDWARE-ZINC ELECTROPLATE
- 3. REFER TO DRAWING 2 OF 2 FOR INSTALLATION INSTRUCTIONS.

CUSTOMER P.O.:

SALES ORDER:

- 4. INNER SPRING (WHEN USED) NOT SHOWN.
- 5. ALL SPRINGS DESIGNED WITH 50% OVER-TRAVEL
- 6. RATED DEFLECTIONS ARE WITHIN 25% OF NOMINAL, HIGHER DEFLECTIONS ARE ALLOWED IF THEY MEET SPECIFICATIONS.

## INSTALLATION INSTRUCTION

- 1. ISOLATORS ARE SHIPPED FULLY ASSEMBLED AND ARE TO BE SPACED AND ARRANGED IN ACCORDANCE WITH INSTALLATION DRAWINGS OR AS OTHERWISE RECOMMENDED.
- 2. SET ISOLATORS ON FLOOR OR SUB-BASE. ENSURING THAT ALL ISOLATOR CENTERLINES MATCH THE EQUIPMENT MOUNTING HOLES OR SPACE AND ARRANGE ISOLATORS IN ACCORDANCE WITH THE INSTALLATION DRAWING . SHIM OR GROUT AS REQUIRED LEVELING ALL ISOLATOR BASE PLATES AT THE SAME ELEVATION (1/4" MAXIMUM DIFFERENCE IN ELEVATION CAN BE TOLERATED). ISOLATOR BASE MUST REST ON A FLAT SURFACE.
- 3. DESIGNATION OF ISOLATORS IS SHOWN ON TAG / LABEL ATTACHED TO EACH ISOLATOR OR ISOLATORS MAY BE IDENTIFIED BY SIZE OF BASE PLATE AND/OR SPRING COLOR CODE.
- 4. IF FLOOR FASTENING IS REQUIRED, PLACE MOUNT AS INDICATED ON NOTE 1 THRU 3 AND ANCHOR USING (2) ANCHOR "E" THRU HOLES ON STEEL PLATE "D" (APPLIES ONLY TO **STYLE AB** MOUNT).
- 5. REMOVE CAP SCREW "B" AND WASHER "A" FROM ADJUSTING BOLT "C". TURN ADJUSTING BOLT "C" COUNTER-CLOCKWISE TO SET "H" FOR ALL ISOLATORS.
- 6. POSITION EQUIPMENT OVER THE ISOLATORS, ALIGN MOUNT ADJUSTING BOLT "C" TO EQUIPMENT BASE MOUNTING THRU HOLES.
- 7. LOWER EQUIPMENT UNTIL IT REST ON ADJUSTING BOLT "C" (SPRING WILL COMPRESS)
- 8. INSERT CAP SCREW "B" AND WASHER "A"ON ADJUSTING BOLT "C". DO NOT TIGHTEN.
- 9. LEVEL EQUIPMENT BY TURNING ADJUSTING BOLT "C" AS REQUIRED
- 10. TIGHTEN CAP SCREW "B". INSTALLATION IS COMPLETE